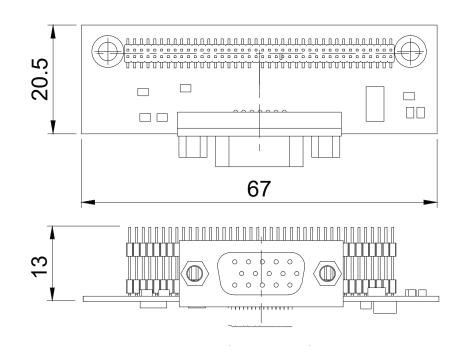

## Specifications

| Interface               | CMI (Combined Multiple I/O) Interface |
|-------------------------|---------------------------------------|
| Display Output          | 1x VGA Connector                      |
| Max. Resolution         | 1920 x 1200 @60Hz                     |
| Dimension ( W x D x H ) | 67 x 20.5 x 13 mm                     |

### Dimensions

Unit: mm