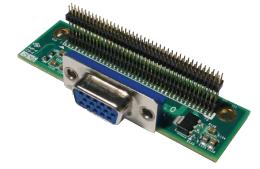

# CMI-VGA101

### CMI Module with 1x VGA Port

- CMI (Combined Multiple I/O) Technology
- Rugged Design Features: Cableless, Jumpless

## Specifications

| Interface               | CMI (Combined Multiple I/O) Interface |
|-------------------------|---------------------------------------|
| Display Output          | 1x VGA Connector                      |
| Max. Resolution         | 1920 x 1200 @60Hz                     |
| Dimension ( W x D x H ) | 67 x 20.5 x 13 mm                     |