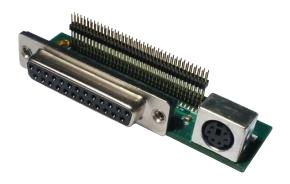

# CMI-LPPS102

### CMI Module with 1x LPT Port, 1x PS/2

- CMI (Combined Multiple I/O) Technology
- Rugged Design Features: Cableless, Jumpless

### **Specifications**

| Interface               | CMI (Combined Multiple I/O) Interface |
|-------------------------|---------------------------------------|
| PS/2 Port               | 1x 6-pin Mini-DIN Connector           |
| Parallel Port           | 1x DB25 Connector                     |
| Dimension ( W x D x H ) | 77 x 20.5 x 13 mm                     |