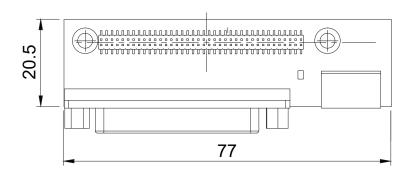

### **Specifications**

| Interface               | CMI (Combined Multiple I/O) Interface |
|-------------------------|---------------------------------------|
| PS/2 Port               | 1x 6-pin Mini-DIN Connector           |
| Parallel Port           | 1x DB25 Connector                     |
| Dimension ( W x D x H ) | 77 x 20.5 x 13 mm                     |

### **Dimensions**

Unit: mm