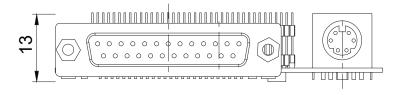

### **Specifications**

| Interface               | CMI (Combined Multiple I/O) Interface |
|-------------------------|---------------------------------------|
| PS/2 Port               | 1x 6-pin Mini-DIN Connector           |
| Parallel Port           | 1x DB25 Connector                     |
| Dimension ( W x D x H ) | 77 x 20.5 x 13 mm                     |

### **Dimensions**

Unit: mm