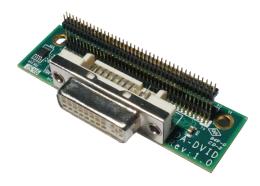

# CMI-DVI101

- CMI (Combined Multiple I/O) Technology
- Rugged Design Features: Cableless, Jumpless

## **Specifications**

Interface CMI (Combined Multiple I/O) Interface

| Display Output    | 1x DVI-D Connector |
|-------------------|--------------------|
| Max. Resolution   | 1920 x 1080 @ 60Hz |
| Dimension (WxDxH) | 67 x 20.5 x 13 mm  |