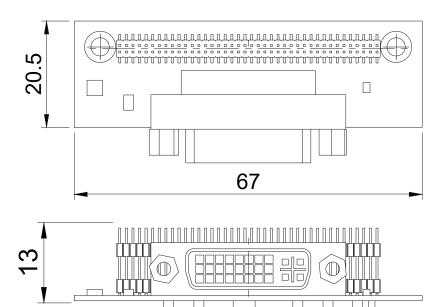

## **Specifications**

Interface CMI (Combined Multiple I/O) Interface

| Display Output    | 1x DVI-D Connector |
|-------------------|--------------------|
| Max. Resolution   | 1920 x 1080 @ 60Hz |
| Dimension (WxDxH) | 67 x 20.5 x 13 mm  |

### **Dimensions**

Unit: mm