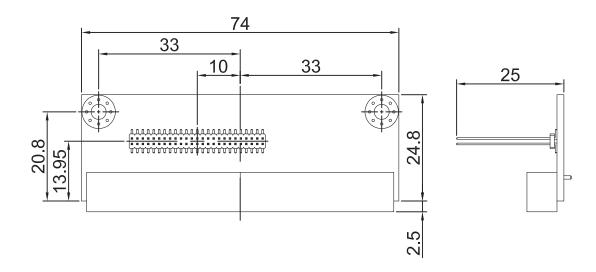

### Specifications

| Interface                  | CMI (Combined Multiple I/O) Interface |
|----------------------------|---------------------------------------|
| Digital I/O Port           | 16x Optical Isolated DIO (8DI, 8DO)   |
| Connector Type             | 2x 10-pin Terminal Block, 3.5mm pitch |
| Optical Isolated DIO       | 3.75kV                                |
| Isolated Power Input       | 9 ~ 30VDC                             |
| Input Driving Sink Current | Minimal: 1 mA<br>Normal: 5 mA         |
| Dimension ( W x D x H )    | 74 x 27.3 x 25 mm                     |

#### Dimensions