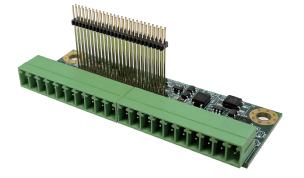

# CMI-DIO06

- CMI Module with 16x Optical Isolated DIO (8 in / 8 out)
- CMI (Combined Multiple I/O) Technology
- Optical Isolated Design
- Wide Range DC Power Input

### Specifications

| Interface                  | CMI (Combined Multiple I/O) Interface |
|----------------------------|---------------------------------------|
| Digital I/O Port           | 16x Optical Isolated DIO (8DI, 8DO)   |
| Connector Type             | 2x 10-pin Terminal Block, 3.5mm pitch |
| Optical Isolated DIO       | 3.75kV                                |
| Isolated Power Input       | 9 ~ 30VDC                             |
| Input Driving Sink Current | Minimal: 1 mA<br>Normal: 5 mA         |
| Dimension ( W x D x H )    | 74 x 27.3 x 25 mm                     |